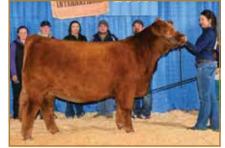

ACT. BW: 75 | ADJ. WW: | ADJ. YW:

This female is ultra-complete and wicked good. Royal Kolly RBGL 205K is flawless in her lines, bold through her center body, and correct in her angles. This female has a superior look and quality about her, coupled with a phenomenal build and structural soundness. She handles herself elegantly with a confident stride and maximum skeletal flexibility. Her sire was the high seller at the 2019 RWF 50th Limousin Anniversary Sale. She was raised by a beautifully patterned 2-year-old female, who was the first natural calf for the 2019 National Champion Boss Lake Ms Molly 812F. This makes 005H a full sibling to Royal Jester RBGL 103J, the 2021 North America record high-selling bull. The opportunity to flush her dam sells as Lot 13.