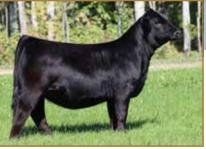

# **RPY PAYNES KENDAL 49K ET**

CPF4115450 | RPY 49K | 2/7/2022 | Purebred (93) | Het Polled (T) | Black

TASF CROWN ROYAL 960C ET Jire SSTO GUNS N ROSES 9408G ET () am RPY PAYNES RUBY 75Y **RIVERSTONE CHARMED** 

ANCHOR B 'THE SHMOOZE' **RPY PAYNES WILL I DO 23W** 

ACT. BW: 88 | ADJ. WW: | ADJ. YW:

| CE | BW  | WW    | YW     | MK      | СМ      | SC     | DC    | YG     | CW     | REA | MB |
|----|-----|-------|--------|---------|---------|--------|-------|--------|--------|-----|----|
| 6  | 1.4 | 58    | 71     | 30      | 2       | .95    | 11    | 35     | 13     | .78 | 16 |
|    |     | Contr | ibutor | r: Payı | ıe Live | stock, | Lloya | lminst | er, SK | •   |    |

This high-quality heifer is smooth and elegant in her design, tremendous on her feet and legs with ample muscle. The added dimension she offers is impressive when coupled with her flawless structure and attractive angles. She is a daughter of SSTO Guns N Roses 9408G. He is the son of TASF Crown Royal 960C and Riverstone Charmed 50C. RPY Paynes Kendal 49K is out of RPY Paynes Ruby 75Y who has done a great job. She is a maternal sib to RPY Paynes Balboa who is currently working in the Circle T herd. Her maternal grandmother is the only Limousin female to ever win Grand Champion honors at the Legends of the Fall all breed competition. Retaining the right to 1 successful flush at seller's expense and buyer's convenience.