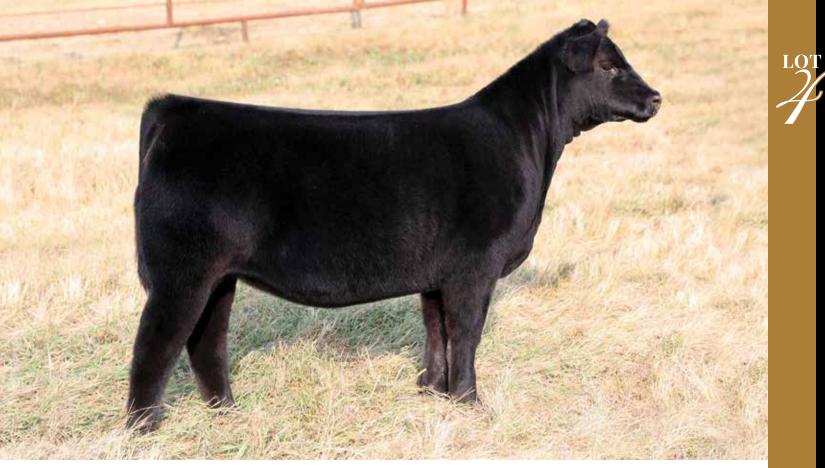

## **ROYAL HOLLY RBGL 005H**

NPF2275119 | RBGL 005H | 4/2/2020 | Purebred (100/89.6) | Homo Polled (P-1) | Black

| HUNT TESTAMENT 40T<br>Jine HUNT CREDENTIALS 37C ET<br>JKTW WHISKEY RIVER 985 W | COTTAGE LAKE BORDER AGENT<br>Mam BOSS LAKE MS MOLLY 812F ET<br>AUTO OLGA 498A |  |  |  |  |  |  |  |
|--------------------------------------------------------------------------------|-------------------------------------------------------------------------------|--|--|--|--|--|--|--|
| ACT. BW: 79   ADJ. WW: 695   ADJ. YW:                                          |                                                                               |  |  |  |  |  |  |  |
| CE BW WW YW MK CM                                                              | SC DC YG CW REA MB                                                            |  |  |  |  |  |  |  |
| 11 .6 66 96 31 7                                                               | .9 1143 39 .98 .02                                                            |  |  |  |  |  |  |  |

#### Contributor: Royal Beef Genetics, Starbuck, MN

Turn your attention to this exciting right to IVF flush a leading female. Royal Holly RBGL 005H is a full sibling to Royal Jester RBGL 103J, the \$64,000 2021 North America record high selling bull. This unique herd sire was admired for his stand-out phenotype and structural soundness—Royal Holly RBGL 005H shares those same good pieces. From the ground up she is big-footed, stout in her bone work with added angularity. She is a daughter of the 2019 National Champion, Boss Lake Ms. Molly 812F who has captured the attention of many astute cattlemen on both sides of the border due to her unique combination of athleticism, bone, power and mass, while maintaining an ultra-feminine look. Her sire, Hunt Credentials 37C, effectively transmits structural soundness, perfect foot conformation, scrotal circumference and breed leading marbling. This female's first natural calf sells as Lot 3 in this sale. Her progeny will be phenotypically elite and highly marketable.