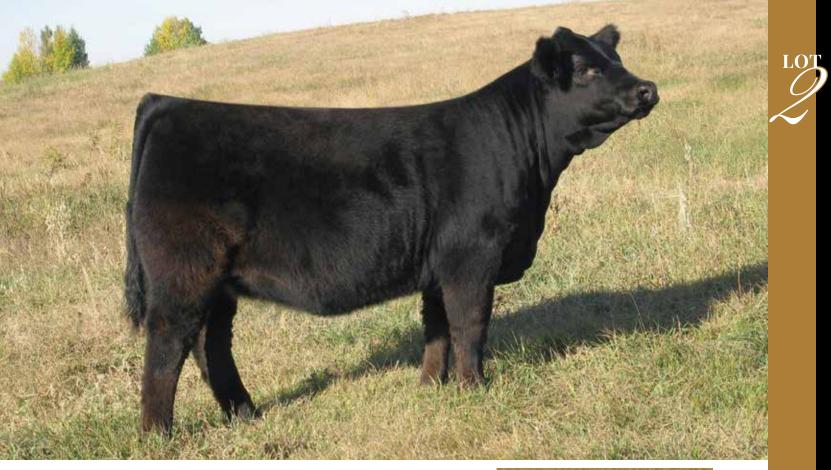

# **GREENWOOD ALLY 110K ET**

URF4117041 | PYN 110K | 4/6/2022 | Lim-Flex (50/46) | Polled | Black

GAMBLES HOT ROD Jire SILVEIRAS STYLE 9303 SILVEIRAS ELBA 2520 EXLR TOTAL IMPACT 054T **GREENWOOD PLD ALLY 702A** EF TICKLE MY FANCY 570T

ACT. BW: 82 | ADJ. WW: | ADJ. YW:

| CE | BW  | WW     | YW     | MK    | СМ    | SC     | DC     | YG    | CW      | REA | MB  |
|----|-----|--------|--------|-------|-------|--------|--------|-------|---------|-----|-----|
| 9  | 2.4 | 62     | 92     | 18    | 6     | .55    | 7      | 12    | 15      | .32 | .27 |
|    | (   | Contri | butor: | Green | nwood | Cattle | , Lloy | dmins | ter, SI | К   |     |

This fancy female will stop you dead in your tracks. She is long and level in her spine, extended and clean through her front one-third and huge middled. She is as sound as you can make one and absolutely gorgeous on the profile. Her sire is one of the most competitive sire groups in the show cattle industry. The list of Lim-Flex champions sired by "Style" would be too long to fit on one page. Her donor dam is a EXLR Total Impact 054T daughter best known for her Supreme victory at the 2018 Farmfair International show. A maternal sister, PYN 62F, was appraised at \$31,000. This lot has all the pieces to compete nationally. We are confident this female will have a bright show career and an even brighter career in production!