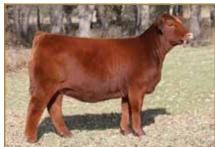

# **GREENWOOD PLD BIRCH**

CPF0218899 | PYN 702B | 1/10/2014 | Purebred (90) | Het Polled (T) | Red

| LVLS SECRET WEAPON 4408K                           | CARROUSELS NASDAQ                              |
|----------------------------------------------------|------------------------------------------------|
| Jire CJSL WINDFALL 9072W<br>CJ'S MS ARROWHEAD 456P | ( <i>Jam</i> HSF TINKERBELL<br>NP VIDALIA 164H |
|                                                    |                                                |

СМ

3

MK

30

79

**Riverstone Charmed 50C** | Granddaughter of HSF Tinkerbell

Contributor: Greenwood Cattle, Lloydminster, SK

ACT. BW: 90 | ADJ. WW: | ADJ. YW:

DC

.7 8 -.5

YG

CW

REA

25 1.08

MB

-.17

#### Al'd 3/26/22 to B-Bar/VLE Fugitive 8J ET. Safe.

What a special lot to lead the 2022 Solid Gold Limousin Sale! Greenwood Pld Birch combines a notable pedigree, proven resume and eye-catching phenotype. This donor is consigned by the prestigious Greenwood Limousin. Greenwood Pld Birch is sired by the popular AI sire CJSL Windfall 9072W, whose influence has been seen across North America in multiple progressive breeding programs. Her dam is the storied HSF Tinkerbell, the popular Carrousels Nasdaq daughter out of the well-known NP Vidalia 164H. Few donor females ever reach the elevated status of this female. On paper, Greenwood Pld Birch presents above-average growth and maternal traits. From the ground up this female is big-footed, stout in her bone work with added angularity to her skeletal design. She is genuine in her muscle shape and dimension with a practical build. Don't miss this female—we think she has a bright future. Selling full interest and full possession.