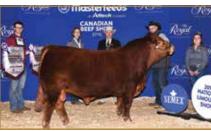

This high-quality heifer is smooth and elegant in her design, tremendous on her feet and legs with ample muscle. The added dimension she offers is impressive when coupled with her flawless structure and attractive angles. She is a daughter of SSTO Guns N Roses 9408G. He is the son of TASF Crown Royal 960C and Riverstone Charmed 50C. RPY Paynes Kendal 49K is out of RPY Paynes Ruby 75Y who has done a great job. She is a maternal sib to RPY Paynes Balboa who is currently working in the Circle T herd. Her maternal grandmother is the only Limousin female to ever win Grand Champion honors at the Legends of the Fall all breed competition. Retaining the right to 1 successful flush at seller's expense and buyer's convenience.

SSTO Guns N Roses 9408G ET | Sire of Lot 2

**RPY Paynes Will I Do 23W** Maternal grandam of Lot 2

Wulfs Fifty T804F | Sire of Lot 3

Royal Holly RBGL 005H | Dam of Lot 3 Selling full possession and 50% embryo interest.