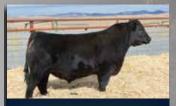

# MARTENS KOBE 6K

CPM4113987 | MCC 6K | 1/9/2022 | Purebred (92) | Homo Polled (P-1) | Het Black (T)

WULF'S ZIPLOCK N922Z LFLC DENVER 857D free LFLC CHECKING ACCOUNT 701C Jury JYF GIANNA 510G LFLC 701X XTRA GOOD JYF CORONA 128C

ACT. BW: 86 | ADJ. WW: 764 | ADJ. YW:

| CE | BW  | WW    | YW      | MK     | СМ     | SC     | DC      | YG    | CW     | REA  | MB |
|----|-----|-------|---------|--------|--------|--------|---------|-------|--------|------|----|
| 10 | 1.5 | 73    | 99      | 23     | 7      | .62    | 14      | 58    | 40     | 1.28 | 43 |
|    |     | Contr | ributor | r: Mar | tens L | ivesto | ck, Str | asbou | rg, SK | ſ    |    |

This herd sire prospect is an absolute eye-catcher. Stout-featured, long-bodied, wide-based and impressive when set into motion. He is sired by the proven LFLC Checking Account 701C, who transmits structural soundness, conformation and breed-leading growth. His dam is a beautiful pattered LFLC Denver 857D daughter that we purchased from J. Yorga Farms. On paper, Martens KOBE 6K ranks in the top 10% for weaning weight, top 20% for yearling weight and top 15% for ribeye area. This combination of presence and numbers projects him to be the type of herd bull that produces well-balanced, stout calves year in and year out. *Retaining 20 units of semen for in-herd use.* 