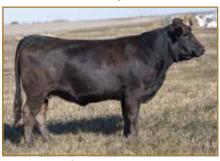

# MARTENS KAISER 8K ET

CPM4113983 | MCC 8K | 1/16/2022 | Purebred (93) | Homo Polled (P-2) | Red

IVY'S BUBBA WATSON HTZ24B //// B BAR BENTLEY 8D B BAR WHISKEY GIRL COLE ARCHITECT 08A Com B BAR STARBURST 19D B BAR STARBURST 7A

ACT. BW: 95 | ADJ. WW: 809 | ADJ. YW:

| CE | BW  | WW | YW  | MK | СМ | SC  | DC | YG | CW | REA  | MB |
|----|-----|----|-----|----|----|-----|----|----|----|------|----|
| 12 | 1.6 | 73 | 104 | 16 | 9  | 1.1 | 17 | 56 | 45 | 1.49 | 54 |
|    |     |    |     |    |    |     |    |    |    |      |    |

#### Contributor: Martens Livestock, Strasbourg, SK

Well-balanced is the term that best describes this young herd sire prospect. He is stoutfeatured, long-bodied, wide-based and impressive when in motion. Big-time performance and carcass merit are found in this eye-catching stud. His GE-EPD profile leads the breed for growth, scrotal, docility, carcass weight and ribeye area. He is sired by B Bar Bentley, who has proven to transmit growth and complete phenotypes. His donor dam, B Bar Starburst 19D, is a beautiful female that is rooted in the "Starburst" lineage. Visually Martens Kaiser 8K is deepbodied and stout. This combination of presence and numbers project him to be the type of herd bull that produces value-added calves. *Martens Kujo 7K* Maternal brother of Lot 8