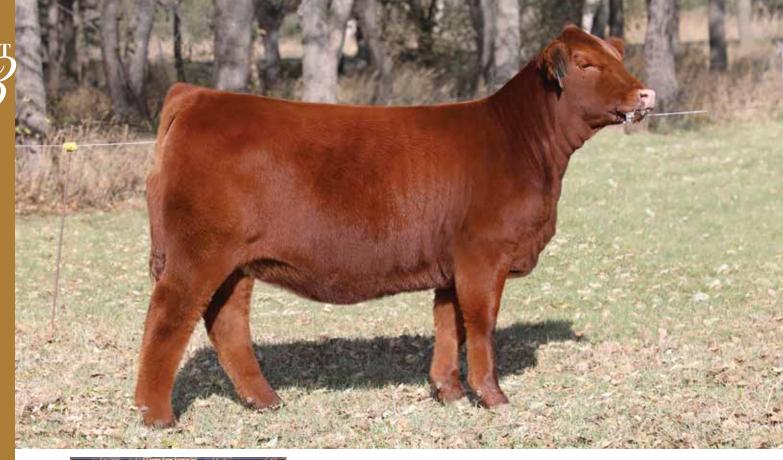

# **GREENWOOD PLD BIRCH**

CPF0218899 | PYN 702B | 1/10/2014 | Purebred (90) | Het Polled (T) | Red

| LVLS SECRET WEAPON 4408K                           | CARROUSELS NASDAQ                              |
|----------------------------------------------------|------------------------------------------------|
| Jire CJSL WINDFALL 9072W<br>CJ'S MS ARROWHEAD 456P | ( <i>Jam</i> HSF TINKERBELL<br>NP VIDALIA 164H |
|                                                    |                                                |

СМ

3

MK

30

79

**Riverstone Charmed 50C** | Granddaughter of HSF Tinkerbell

Contributor: Greenwood Cattle, Lloydminster, SK

ACT. BW: 90 | ADJ. WW: | ADJ. YW:

DC

.7 8 -.5

YG

CW

REA

25 1.08

MB

-.17

#### Al'd 3/26/22 to B-Bar/VLE Fugitive 8J ET. Safe.

What a special lot to lead the 2022 Solid Gold Limousin Sale! Greenwood Pld Birch combines a notable pedigree, proven resume and eye-catching phenotype. This donor is consigned by the prestigious Greenwood Limousin. Greenwood Pld Birch is sired by the popular AI sire CJSL Windfall 9072W, whose influence has been seen across North America in multiple progressive breeding programs. Her dam is the storied HSF Tinkerbell, the popular Carrousels Nasdaq daughter out of the well-known NP Vidalia 164H. Few donor females ever reach the elevated status of this female. On paper, Greenwood Pld Birch presents above-average growth and maternal traits. From the ground up this female is big-footed, stout in her bone work with added angularity to her skeletal design. She is genuine in her muscle shape and dimension with a practical build. Don't miss this female—we think she has a bright future. Selling full interest and full possession.