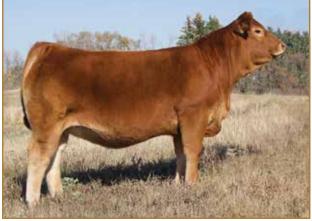

# **RPY PAYNES KENDAL 49K ET**

CPF4115450 | RPY 49K | 2/7/2022 | Purebred (93) | Het Polled (T) | Black

TASF CROWN ROYAL 960C ET Jire SSTO GUNS N ROSES 9408G ET () am RPY PAYNES RUBY 75Y **RIVERSTONE CHARMED** 

ANCHOR B 'THE SHMOOZE' **RPY PAYNES WILL I DO 23W** 

ACT. BW: 88 | ADJ. WW: | ADJ. YW:

| CE | BW  | WW    | YW     | MK      | СМ      | SC     | DC    | YG     | CW     | REA | MB |
|----|-----|-------|--------|---------|---------|--------|-------|--------|--------|-----|----|
| 6  | 1.4 | 58    | 71     | 30      | 2       | .95    | 11    | 35     | 13     | .78 | 16 |
|    |     | Contr | ibutor | r: Payı | ıe Live | stock, | Lloya | lminst | er, SK | •   |    |

This high-quality heifer is smooth and elegant in her design, tremendous on her feet and legs with ample muscle. The added dimension she offers is impressive when coupled with her flawless structure and attractive angles. She is a daughter of SSTO Guns N Roses 9408G. He is the son of TASF Crown Royal 960C and Riverstone Charmed 50C. RPY Paynes Kendal 49K is out of RPY Paynes Ruby 75Y who has done a great job. She is a maternal sib to RPY Paynes Balboa who is currently working in the Circle T herd. Her maternal grandmother is the only Limousin female to ever win Grand Champion honors at the Legends of the Fall all breed competition. Retaining the right to 1 successful flush at seller's expense and buyer's convenience.