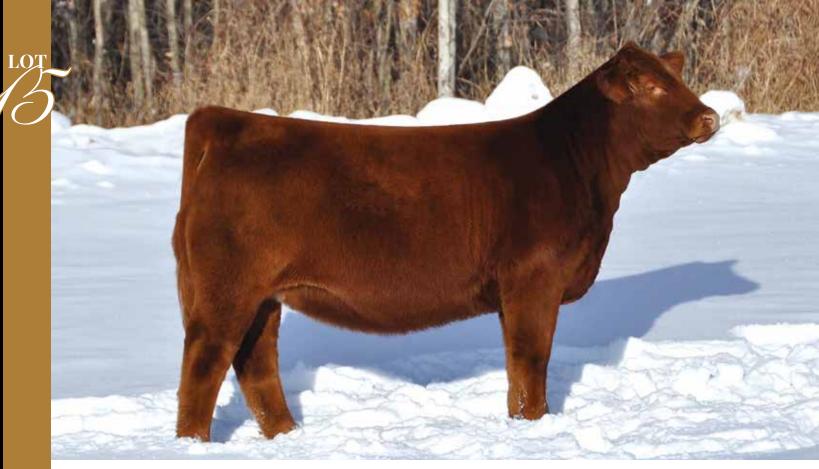

# LAZY H KEPT SECRET 19K

CPF4115769 | WEB 19K | 3/6/2022 | Purebred (93) | Double Polled | Red

RPY PAYNES CRACKER 17E **B-BAR FERRINI 39H** B BAR NICOLE 9E ACT. DW. 70 L ADL NW. 700 L ADL NW.

ACT. BW: 79 | ADJ. WW: 728 | ADJ. YW:

This elite heifer is the total package—notable pedigree, exceptional numerics with a standout phenotype. She's got color, style and frame, shows a huge amount of potential and will enhance anyones herd making her the next best Kept Secret. Her beautiful disposition, natural Limousin muscle and ability to instantly catch your eye makes her a pasture favorite. Study this female on paper and find an impressive birth to yearling spread, ranking in the top 25% for BW, top 10% for WW and top 5% YW. Her mother is an elite dam that has made multiple top notch females. Her sire brings a strong foot, quiet disposition, muscle and style to the equation. Parent Verified.