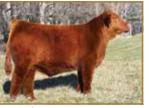

## **EMF COPPER TOP 18C**

CPF4075135 | THE 18C | 2/15/2015 | Purebred (93) | Homo Polled (T) | Red

KAJO RESPONDER 120R //// RPY PAYNES DERBY 46Z IVY'S POLLED PRINCESS 1P

ACT. BW: 104 | ADJ. WW: | ADJ. YW:

| CE                                         | BW  | WW | YW  | MK | СМ | SC | DC | YG | CW | REA  | MB |
|--------------------------------------------|-----|----|-----|----|----|----|----|----|----|------|----|
| 4                                          | 5.3 | 64 | 102 | 21 | 2  | .6 | 4  | 59 | 23 | 1.11 | 28 |
| Contributor: Eden Meadows Farm. Zehner. SK |     |    |     |    |    |    |    |    |    |      |    |

Copper Top 18C is a cow that has been a stand out since birth. This Derby daughter has been admired by many for her thickness, capacity, hair and overall mass. Her dam, THE 25Y, has produced for us time and time again and has provided many quality offspring that continue to make their mark in our herd, showing the value of a predictable cow family. THE 18C passes on her docility, thickness, and performance to her offspring, making the mating possibilities endless. This can be seen with her two calves in this year's show string. THE 18C is bred for a mid January calf and will be ready to flush in the spring of 2023. Don't miss out on this exciting opportunity!

EMF Keepsake 6K | Daughter of Lot 16

Selling a minimum of six embryos with a maximum of 10. Anything above is split between buyer and seller. Buyer pays flush expenses.

**B** Bar Foxtrot 21B | Paternal Grandam of Lots 17A-17D