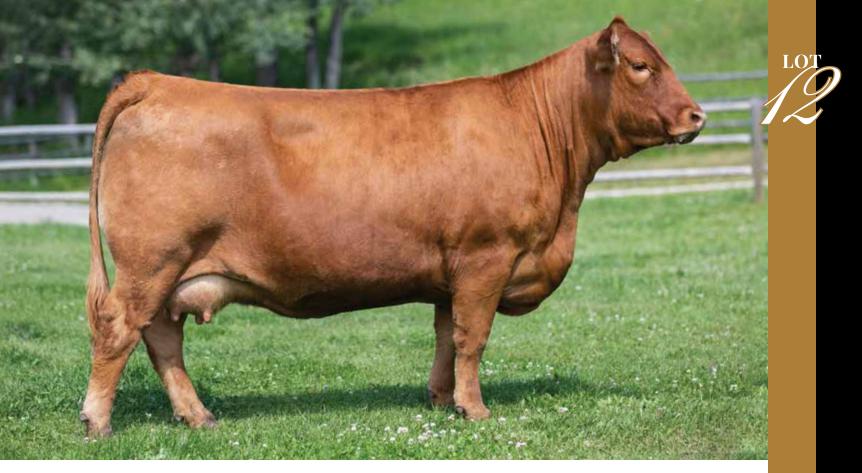

# **HIGHLAND HOPE 11H**

CPF4106839 | RAM 11H | 1/10/2020 | Purebred (92) | Homo Polled (P-1) | Red

EXLR TOTAL IMPACT 054T JYF ZEUS 609Z *The* **GREENWOOD CURVE BALL GREENWOOD PLD ZOOM BLOOM** 

()amHIGHLAND CHAMPAGNE **HIGHLAND SYRIANA** 

ACT. BW: 79 | ADJ. WW: 598 | ADJ. YW: 897

| CE | BW  | WW      | YW     | MK     | СМ     | SC     | DC    | YG     | CW    | REA | MB |
|----|-----|---------|--------|--------|--------|--------|-------|--------|-------|-----|----|
| 9  | 2.1 | 64      | 85     | 29     | 6      | .29    | 10    | 44     | 23    | .93 | 25 |
|    | Ca  | ontribi | tor: I | Tighla | nd Sto | ck Far | ms, B | ragg C | reek, | AB  |    |

Here is the opportunity to flush this high-quality young female that has been exhibited by Highland Stock Farm. She's a head-turner! Don't look past this female that has all the correct parts and pieces. She is ultra-feminine, level-topped, bold-sprung and fundamentally correct. Here's a heifer that has everything stacked in her favor-flawless presence, a captivating future and one heck of a proven pedigree. Her sire is Greenwood Curve Ball, a son of the popular EXLR Total Impact 054T out of the well-known Greenwood Pld Zoom Bloom. Her dam, Highland Champagne, is an attractive patterned JYF Zeus 609Z who is a farm favorite. Highland Hope 11H is a head-turner that can get the job done phenotypically and genetically.

Greenwood PLD Zoom Bloom | Paternal grandam of Lot 12

Selling a minimum of six embryos with a maximum of 10. Anything above is split between buyer and seller. Buyer pays flush expenses. Canadian qualified semen & flush location must be at DRI in Crossfield, AB.