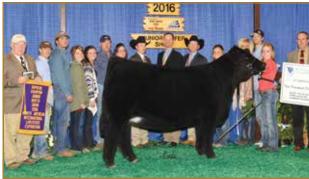

This high-quality heifer is smooth and elegant in her design, tremendous on her feet and legs with ample muscle. The added dimension she offers is impressive when coupled with her flawless structure and attractive angles. She is a daughter of SSTO Guns N Roses 9408G. He is the son of TASF Crown Royal 960C and Riverstone Charmed 50C. RPY Paynes Kendal 49K is out of RPY Paynes Ruby 75Y who has done a great job. She is a maternal sib to RPY Paynes Balboa who is currently working in the Circle T herd. Her maternal grandmother is the only Limousin female to ever win Grand Champion honors at the Legends of the Fall all breed competition. Retaining the right to 1 successful flush at seller's expense and buyer's convenience.

SSTO Guns N Roses 9408G ET | Sire of Lot 2

**RPY Paynes Will I Do 23W** Maternal grandam of Lot 2

Wulfs Fifty T804F | Sire of Lot 3

Royal Holly RBGL 005H | Dam of Lot 3 Selling full possession and 50% embryo interest.