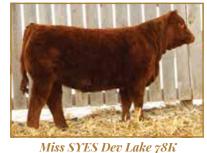

# PICK OF THE 2022 SPRING BORN RED HEIFERS

Contributor: Symens Brothers, Sisseton, SD

This is your chance to procure your pick of the 2022 red heifer calves from a multigeneration Limousin program that has been selling seedstock for 43 years. Annually, Symens Brothers Limousin hosts a production sale where many progressive producers can find predictable Limousin Genetics. This program has found success at the National Western Stock Show Pen and Carload. Years of strict genetic selection have gone into making a calf crop as complete as this year's. Don't pass up the opportunity to take your choice of this impressive group.

Retaining the right to 1 successful flush at seller's expense and buyer's convenience.

Miss SYES Grav Flow 80J

Miss SYES Grav Flow 4327