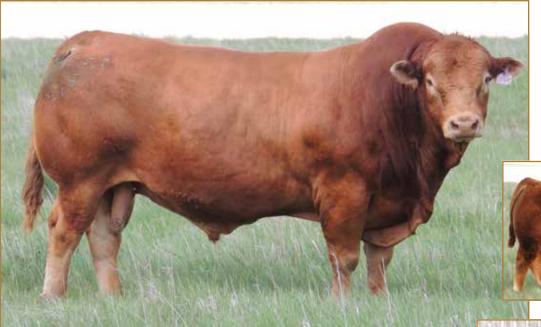

# WULFS JOHN WAYNE H915J

NPM2400508 | FI H915J | 1/13/2021 | Purebred (100/89.2) | Homo Polled (T) | Red

WULFS YANKEE K689Y *The WULFS COMMAND K136C ET* WULFS SHOOTING STAR 6134S WULFS WARBONNET 6254W

#### ACT. BW: 90 | ADJ. WW: 830 | ADJ. YW: 1179

| CE | BW  | WW | YW | MK | СМ | SC | DC | YG | CW | REA | MB |
|----|-----|----|----|----|----|----|----|----|----|-----|----|
| 8  | 1.9 | 71 | 94 | 26 | 3  | 1  | 11 | 49 | 16 | 1   | 32 |

Contributor: Andrews Ranches, Youngstown, AB; Andrew Ranching, Tilley, AB; B Bar Cattle, Lucky Lake, SK; Wulf Cattle, Morris, MN

#### Yrlg. Frame: 6.2; SC: 38 cm.; UFat: 0.21; UREA: 16.36; UIMF: 1.8

Truly a sale feature, Wulfs John Wayne H915J intrigued B Bar Cattle, Andrew Ranches and Andrew Ranching as a unique breeding piece. Admire John Wayne for his athleticism. Structurally, he is flawless. From the ground up, he is massive footed with perfect toe conformation. When set in motion he covers his tracks effortlessly, taking an extended stride. His silhouette will catch your eye with his dimension, muscle expression, capacity and growth. His actual performance is truly impressive, weighing heavy at weaning and yearling, measuring a large scrotal circumference and scanning exceptionally well. He is sired by Wulfs Command K136C, a top selling bull in a previous Wulf Cattle Opportunity sale going to Pinnacle View Limousin then being named Reserve National Champion in 2017. His dam is a beautiful pattered Wulfs Warbonnet 6254W daughter. What's more, he is homozygous polled. Wulfs John Wayne H915J will have Domestic and CSS Semen collected by sale day for immediate use or exportation. Don't miss out on your chance to own the genetics behind this remarkable purebred. We look forward to seeing the impact he has on the entire breed.