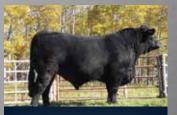

# MARTENS KAISER 8K ET

CPM4113983 | MCC 8K | 1/16/2022 | Purebred (93) | Homo Polled (P-2) | Red

IVY'S BUBBA WATSON HTZ24B //// B BAR BENTLEY 8D B BAR WHISKEY GIRL COLE ARCHITECT 08A Com B BAR STARBURST 19D B BAR STARBURST 7A

ACT. BW: 95 | ADJ. WW: 809 | ADJ. YW:

| CE | BW  | WW | YW  | MK | СМ | SC  | DC | YG | CW | REA  | MB |
|----|-----|----|-----|----|----|-----|----|----|----|------|----|
| 12 | 1.6 | 73 | 104 | 16 | 9  | 1.1 | 17 | 56 | 45 | 1.49 | 54 |
|    |     |    |     |    |    |     |    |    |    |      |    |

#### Contributor: Martens Livestock, Strasbourg, SK

Well-balanced is the term that best describes this young herd sire prospect. He is stoutfeatured, long-bodied, wide-based and impressive when in motion. Big-time performance and carcass merit are found in this eye-catching stud. His GE-EPD profile leads the breed for growth, scrotal, docility, carcass weight and ribeye area. He is sired by B Bar Bentley, who has proven to transmit growth and complete phenotypes. His donor dam, B Bar Starburst 19D, is a beautiful female that is rooted in the "Starburst" lineage. Visually Martens Kaiser 8K is deepbodied and stout. This combination of presence and numbers project him to be the type of herd bull that produces value-added calves. *Martens Kujo 7K* Maternal brother of Lot 8