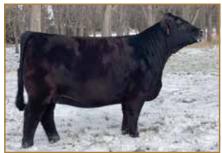

ACT. BW: 75 | ADJ. WW: | ADJ. YW:

This female is ultra-complete and wicked good. Royal Kolly RBGL 205K is flawless in her lines, bold through her center body, and correct in her angles. This female has a superior look and quality about her, coupled with a phenomenal build and structural soundness. She handles herself elegantly with a confident stride and maximum skeletal flexibility. Her sire was the high seller at the 2019 RWF 50th Limousin Anniversary Sale. She was raised by a beautifully patterned 2-year-old female, who was the first natural calf for the 2019 National Champion Boss Lake Ms Molly 812F. This makes 005H a full sibling to Royal Jester RBGL 103J, the 2021 North America record high-selling bull. The opportunity to flush her dam sells as Lot 13.