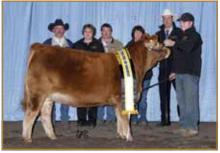

#### Al'd 3/26/22 to B-Bar/VLE Fugitive 8J ET. Safe.

What a special lot to lead the 2022 Solid Gold Limousin Sale! Greenwood Pld Birch combines a notable pedigree, proven resume and eye-catching phenotype. This donor is consigned by the prestigious Greenwood Limousin. Greenwood Pld Birch is sired by the popular AI sire CJSL Windfall 9072W, whose influence has been seen across North America in multiple progressive breeding programs. Her dam is the storied HSF Tinkerbell, the popular Carrousels Nasdaq daughter out of the well-known NP Vidalia 164H. Few donor females ever reach the elevated status of this female. On paper, Greenwood Pld Birch presents above-average growth and maternal traits. From the ground up this female is big-footed, stout in her bone work with added angularity to her skeletal design. She is genuine in her muscle shape and dimension with a practical build. Don't miss this female—we think she has a bright future. Selling full interest and full possession.