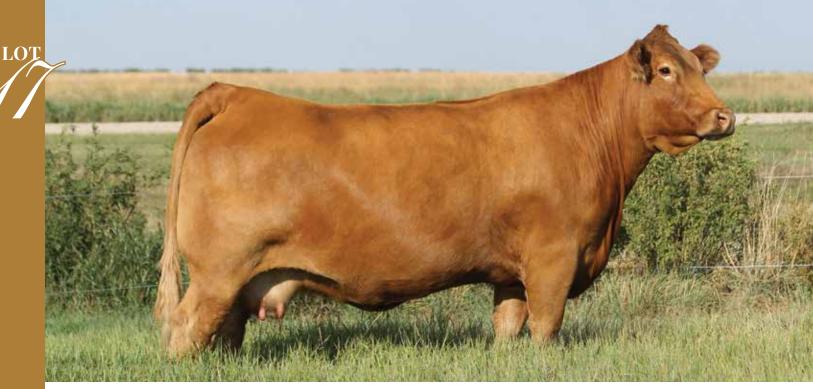

## **EMF COPPER TOP 18C**

CPF4075135 | THE 18C | 2/15/2015 | Purebred (93) | Homo Polled (T) | Red

KAJO RESPONDER 120R //// RPY PAYNES DERBY 46Z IVY'S POLLED PRINCESS 1P

ACT. BW: 104 | ADJ. WW: | ADJ. YW:

| CE                                         | BW  | WW | YW  | MK | СМ | SC | DC | YG | CW | REA  | MB |
|--------------------------------------------|-----|----|-----|----|----|----|----|----|----|------|----|
| 4                                          | 5.3 | 64 | 102 | 21 | 2  | .6 | 4  | 59 | 23 | 1.11 | 28 |
| Contributor: Eden Meadows Farm. Zehner. SK |     |    |     |    |    |    |    |    |    |      |    |

Copper Top 18C is a cow that has been a stand out since birth. This Derby daughter has been admired by many for her thickness, capacity, hair and overall mass. Her dam, THE 25Y, has produced for us time and time again and has provided many quality offspring that continue to make their mark in our herd, showing the value of a predictable cow family. THE 18C passes on her docility, thickness, and performance to her offspring, making the mating possibilities endless. This can be seen with her two calves in this year's show string. THE 18C is bred for a mid January calf and will be ready to flush in the spring of 2023. Don't miss out on this exciting opportunity!

EMF Keepsake 6K | Daughter of Lot 16

Selling a minimum of six embryos with a maximum of 10. Anything above is split between buyer and seller. Buyer pays flush expenses.

**B** Bar Foxtrot 21B | Paternal Grandam of Lots 17A-17D