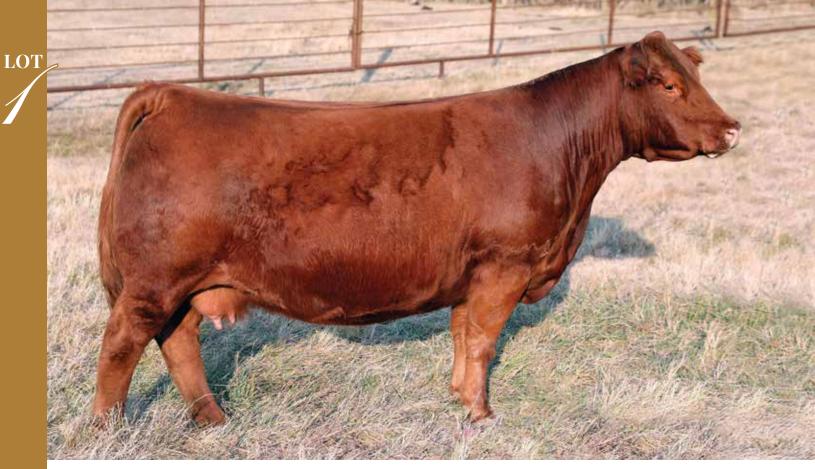

# **GREENWOOD PLD BIRCH**

CPF0218899 | PYN 702B | 1/10/2014 | Purebred (90) | Het Polled (T) | Red

| LVLS SECRET WEAPON 4408K                           | CARROUSELS NASDAQ                              |
|----------------------------------------------------|------------------------------------------------|
| Jire CJSL WINDFALL 9072W<br>CJ'S MS ARROWHEAD 456P | ( <i>Jam</i> HSF TINKERBELL<br>NP VIDALIA 164H |
|                                                    |                                                |

СМ

3

MK

30

79

**Riverstone Charmed 50C** | Granddaughter of HSF Tinkerbell

Contributor: Greenwood Cattle, Lloydminster, SK

ACT. BW: 90 | ADJ. WW: | ADJ. YW:

DC

.7 8 -.5

YG

CW

REA

25 1.08

MB

-.17

#### Al'd 3/26/22 to B-Bar/VLE Fugitive 8J ET. Safe.

What a special lot to lead the 2022 Solid Gold Limousin Sale! Greenwood Pld Birch combines a notable pedigree, proven resume and eye-catching phenotype. This donor is consigned by the prestigious Greenwood Limousin. Greenwood Pld Birch is sired by the popular AI sire CJSL Windfall 9072W, whose influence has been seen across North America in multiple progressive breeding programs. Her dam is the storied HSF Tinkerbell, the popular Carrousels Nasdaq daughter out of the well-known NP Vidalia 164H. Few donor females ever reach the elevated status of this female. On paper, Greenwood Pld Birch presents above-average growth and maternal traits. From the ground up this female is big-footed, stout in her bone work with added angularity to her skeletal design. She is genuine in her muscle shape and dimension with a practical build. Don't miss this female—we think she has a bright future. Selling full interest and full possession.