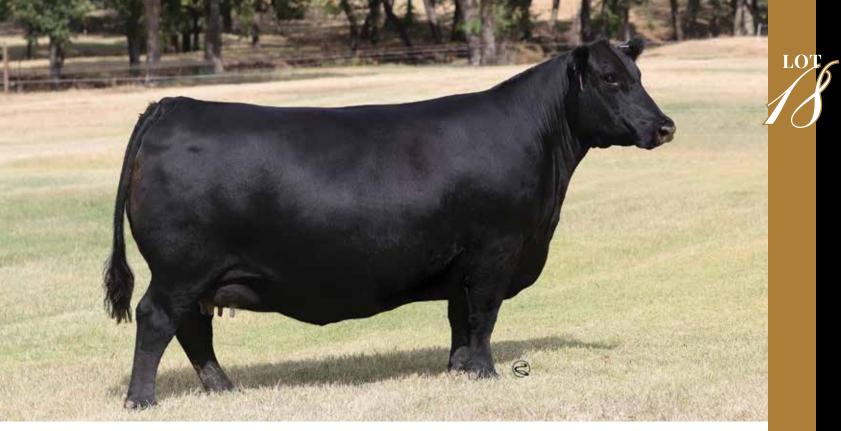

# **ROYAL KOLLY RBGL 205K**

NPF2518731 | RBGL 205K | 2/21/2022 | Purebred (100/89.2) | Homo Polled (P-2) | Red

| HUNT CREDENTIALS 37C ET          |
|----------------------------------|
| <i>Jam</i> ROYAL HOLLY RBGL 005H |
| BOSS LAKE MS MOLLY 812F ET       |
|                                  |

ACT. BW: 75 | ADJ. WW: | ADJ. YW:

This female is ultra-complete and wicked good. Royal Kolly RBGL 205K is flawless in her lines, bold through her center body, and correct in her angles. This female has a superior look and quality about her, coupled with a phenomenal build and structural soundness. She handles herself elegantly with a confident stride and maximum skeletal flexibility. Her sire was the high seller at the 2019 RWF 50th Limousin Anniversary Sale. She was raised by a beautifully patterned 2-year-old female, who was the first natural calf for the 2019 National Champion Boss Lake Ms Molly 812F. This makes 005H a full sibling to Royal Jester RBGL 103J, the 2021 North America record high-selling bull. The opportunity to flush her dam sells as Lot 13.