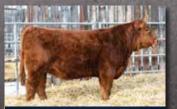

# **HIGHLAND HOPE 11H**

CPF4106839 | RAM 11H | 1/10/2020 | Purebred (92) | Homo Polled (P-1) | Red

EXLR TOTAL IMPACT 054T JYF ZEUS 609Z *The* **GREENWOOD CURVE BALL GREENWOOD PLD ZOOM BLOOM** 

()amHIGHLAND CHAMPAGNE **HIGHLAND SYRIANA** 

ACT. BW: 79 | ADJ. WW: 598 | ADJ. YW: 897

| CE | BW  | WW      | YW     | MK     | СМ     | SC     | DC    | YG     | CW    | REA | MB |
|----|-----|---------|--------|--------|--------|--------|-------|--------|-------|-----|----|
| 9  | 2.1 | 64      | 85     | 29     | 6      | .29    | 10    | 44     | 23    | .93 | 25 |
|    | Ca  | ontribi | tor: I | Tighla | nd Sto | ck Far | ms, B | ragg C | reek, | AB  |    |

Here is the opportunity to flush this high-quality young female that has been exhibited by Highland Stock Farm. She's a head-turner! Don't look past this female that has all the correct parts and pieces. She is ultra-feminine, level-topped, bold-sprung and fundamentally correct. Here's a heifer that has everything stacked in her favor-flawless presence, a captivating future and one heck of a proven pedigree. Her sire is Greenwood Curve Ball, a son of the popular EXLR Total Impact 054T out of the well-known Greenwood Pld Zoom Bloom. Her dam, Highland Champagne, is an attractive patterned JYF Zeus 609Z who is a farm favorite. Highland Hope 11H is a head-turner that can get the job done phenotypically and genetically.