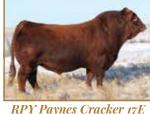

# LAZY H KEPT SECRET 19K

CPF4115769 | WEB 19K | 3/6/2022 | Purebred (93) | Double Polled | Red

RPY PAYNES CRACKER 17E **B-BAR FERRINI 39H** B BAR NICOLE 9E ACT. DW. 70 L ADL NW. 700 L ADL NW.

ACT. BW: 79 | ADJ. WW: 728 | ADJ. YW:

Contributor: Wilder Family Limousin, Snook, TX

1800 SSTO Gun N Roses 9408G ET

186 RPY Paynes Cracker 17E

**1SC** Royal Jester RBGL 103J

Here is the \$90,000 top-selling donor at the Conley Cattle Fall Production sale. This female created a lot of buzz, with her flawless lines and natural shape and dimension. These matings are a special Lim-Flex sale attraction. She is a daughter of E&B Confederate 507 back to Conley S Sis Sandy 4350 who sold for one-half interest at \$25,000 through the 2019 Conley Cattle Fall Production Sale. Conley Cattle recently exhibited the Grand Champion Pen of Three Bulls at the 2022 Cattlemen's Congress—Conley Sandy 7350 was the dam of two of those members—Conley Cornerstone and Conley Constitution, who were features in the 2022 Conley Bull Sale. Here is a powerful Angus donor female that offers unlimited genetic potential and has the ability to produce competitive Lim-Flex show heifers. Opportunity abounds for this unique consignment.