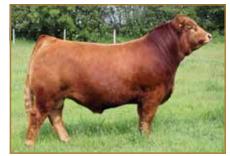

# **GREENWOOD PLD BIRCH**

CPF0218899 | PYN 702B | 1/10/2014 | Purebred (90) | Het Polled (T) | Red

| LVLS SECRET WEAPON 4408K                           | CARROUSELS NASDAQ                              |
|----------------------------------------------------|------------------------------------------------|
| Jire CJSL WINDFALL 9072W<br>CJ'S MS ARROWHEAD 456P | ( <i>Jam</i> HSF TINKERBELL<br>NP VIDALIA 164H |
|                                                    |                                                |

СМ

3

MK

30

79

**Riverstone Charmed 50C** | Granddaughter of HSF Tinkerbell

Contributor: Greenwood Cattle, Lloydminster, SK

ACT. BW: 90 | ADJ. WW: | ADJ. YW:

DC

.7 8 -.5

YG

CW

REA

25 1.08

MB

-.17

#### Al'd 3/26/22 to B-Bar/VLE Fugitive 8J ET. Safe.

What a special lot to lead the 2022 Solid Gold Limousin Sale! Greenwood Pld Birch combines a notable pedigree, proven resume and eye-catching phenotype. This donor is consigned by the prestigious Greenwood Limousin. Greenwood Pld Birch is sired by the popular AI sire CJSL Windfall 9072W, whose influence has been seen across North America in multiple progressive breeding programs. Her dam is the storied HSF Tinkerbell, the popular Carrousels Nasdaq daughter out of the well-known NP Vidalia 164H. Few donor females ever reach the elevated status of this female. On paper, Greenwood Pld Birch presents above-average growth and maternal traits. From the ground up this female is big-footed, stout in her bone work with added angularity to her skeletal design. She is genuine in her muscle shape and dimension with a practical build. Don't miss this female—we think she has a bright future. Selling full interest and full possession.