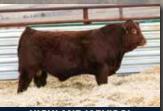

# LAZY H KEPT SECRET 19K

CPF4115769 | WEB 19K | 3/6/2022 | Purebred (93) | Double Polled | Red

RPY PAYNES CRACKER 17E **B-BAR FERRINI 39H** B BAR NICOLE 9E ACT. DW. 70 L ADL NW. 700 L ADL NW.

ACT. BW: 79 | ADJ. WW: 728 | ADJ. YW:

This elite heifer is the total package—notable pedigree, exceptional numerics with a standout phenotype. She's got color, style and frame, shows a huge amount of potential and will enhance anyones herd making her the next best Kept Secret. Her beautiful disposition, natural Limousin muscle and ability to instantly catch your eye makes her a pasture favorite. Study this female on paper and find an impressive birth to yearling spread, ranking in the top 25% for BW, top 10% for WW and top 5% YW. Her mother is an elite dam that has made multiple top notch females. Her sire brings a strong foot, quiet disposition, muscle and style to the equation. Parent Verified.

Retaining the right to 1 successful flush at seller's expense and buyer's convenience.