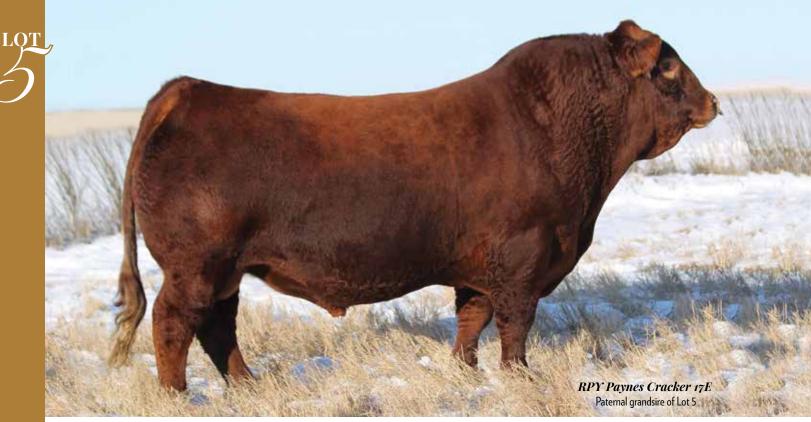

# LAZY H KEPT SECRET 19K

CPF4115769 | WEB 19K | 3/6/2022 | Purebred (93) | Double Polled | Red

RPY PAYNES CRACKER 17E **B-BAR FERRINI 39H** B BAR NICOLE 9E ACT. DW. 70 L ADL NW. 700 L ADL NW.

ACT. BW: 79 | ADJ. WW: 728 | ADJ. YW:

This elite heifer is the total package—notable pedigree, exceptional numerics with a standout phenotype. She's got color, style and frame, shows a huge amount of potential and will enhance anyones herd making her the next best Kept Secret. Her beautiful disposition, natural Limousin muscle and ability to instantly catch your eye makes her a pasture favorite. Study this female on paper and find an impressive birth to yearling spread, ranking in the top 25% for BW, top 10% for WW and top 5% YW. Her mother is an elite dam that has made multiple top notch females. Her sire brings a strong foot, quiet disposition, muscle and style to the equation. Parent Verified.

Retaining the right to 1 successful flush at seller's expense and buyer's convenience.

#### LAZY H LIMOUSIN

Andrew & Candice Webb (306)671-7661 Gull Lake, SK awebb64@hotmail.com l ot 5