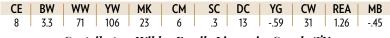

# **RPY PAYNES KENDAL 49K ET**

CPF4115450 | RPY 49K | 2/7/2022 | Purebred (93) | Het Polled (T) | Black

TASF CROWN ROYAL 960C ET Jire SSTO GUNS N ROSES 9408G ET () am RPY PAYNES RUBY 75Y **RIVERSTONE CHARMED** 

ANCHOR B 'THE SHMOOZE' **RPY PAYNES WILL I DO 23W** 

ACT. BW: 88 | ADJ. WW: | ADJ. YW:

| CE | BW  | WW    | YW     | MK      | СМ      | SC     | DC    | YG     | CW     | REA | MB |
|----|-----|-------|--------|---------|---------|--------|-------|--------|--------|-----|----|
| 6  | 1.4 | 58    | 71     | 30      | 2       | .95    | 11    | 35     | 13     | .78 | 16 |
|    |     | Contr | ibutor | r: Payı | ıe Live | stock, | Lloya | lminst | er, SK | •   |    |