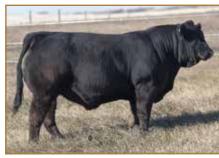

# MARTENS KOBE 6K

CPM4113987 | MCC 6K | 1/9/2022 | Purebred (92) | Homo Polled (P-1) | Het Black (T)

WULF'S ZIPLOCK N922Z LFLC DENVER 857D free LFLC CHECKING ACCOUNT 701C Jury JYF GIANNA 510G LFLC 701X XTRA GOOD JYF CORONA 128C

ACT. BW: 86 | ADJ. WW: 764 | ADJ. YW:

| CE | BW  | WW    | YW      | MK     | СМ     | SC     | DC      | YG    | CW     | REA  | MB |
|----|-----|-------|---------|--------|--------|--------|---------|-------|--------|------|----|
| 10 | 1.5 | 73    | 99      | 23     | 7      | .62    | 14      | 58    | 40     | 1.28 | 43 |
|    |     | Contr | ributor | r: Mar | tens L | ivesto | ck, Str | asbou | rg, SK | ſ    |    |

This herd sire prospect is an absolute eye-catcher. Stout-featured, long-bodied, wide-based and impressive when set into motion. He is sired by the proven LFLC Checking Account 701C, who transmits structural soundness, conformation and breed-leading growth. His dam is a beautiful pattered LFLC Denver 857D daughter that we purchased from J. Yorga Farms. On paper, Martens KOBE 6K ranks in the top 10% for weaning weight, top 20% for yearling weight and top 15% for ribeye area. This combination of presence and numbers projects him to be the type of herd bull that produces well-balanced, stout calves year in and year out. *Retaining 20 units of semen for in-herd use.* 