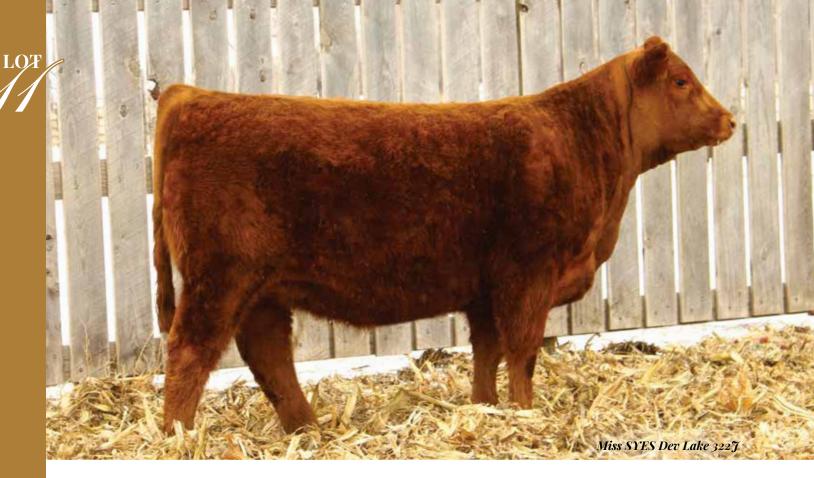

# PICK OF THE 2022 SPRING BORN RED HEIFERS

Contributor: Symens Brothers, Sisseton, SD

This is your chance to procure your pick of the 2022 red heifer calves from a multigeneration Limousin program that has been selling seedstock for 43 years. Annually, Symens Brothers Limousin hosts a production sale where many progressive producers can find predictable Limousin Genetics. This program has found success at the National Western Stock Show Pen and Carload. Years of strict genetic selection have gone into making a calf crop as complete as this year's. Don't pass up the opportunity to take your choice of this impressive group.

Retaining the right to 1 successful flush at seller's expense and buyer's convenience.

Miss SYES Grav Flow 80J

Miss SYES Grav Flow 4327