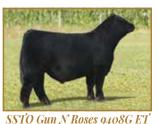

# **RPY PAYNES KENDAL 49K ET**

CPF4115450 | RPY 49K | 2/7/2022 | Purebred (93) | Het Polled (T) | Black

TASF CROWN ROYAL 960C ET Jire SSTO GUNS N ROSES 9408G ET () am RPY PAYNES RUBY 75Y **RIVERSTONE CHARMED** 

This high-quality heifer is smooth and elegant in her design, tremendous on her feet and legs with ample muscle. The added dimension she offers is impressive when coupled with her flawless structure and attractive angles. She is a daughter of SSTO Guns N Roses 9408G. He is the son of TASF Crown Royal 960C and Riverstone Charmed 50C. RPY Paynes Kendal 49K is out of RPY Paynes Ruby 75Y who has done a great job. She is a maternal sib to RPY Paynes Balboa who is currently working in the Circle T herd. Her maternal grandmother is the only Limousin female to ever win Grand Champion honors at the Legends of the Fall all breed competition. Retaining the right to 1 successful flush at seller's expense and buyer's convenience.

SSTO Guns N Roses 9408G ET | Sire of Lot 2

**RPY Paynes Will I Do 23W** Maternal grandam of Lot 2

Wulfs Fifty T804F | Sire of Lot 3

Royal Holly RBGL 005H | Dam of Lot 3 Selling full possession and 50% embryo interest.