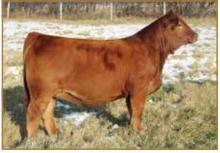

# **BOSS LAKE MS MOLLY 814F ET**

CPF4095132 | CWP 814F | 1/21/2018 | Purebred (92) | Double Polled | Red

| CFLX WILD CARD                   | MAGS XYLOPOLIST                        |
|----------------------------------|----------------------------------------|
| Jire COTTAGE LAKE BORDER AGENT ( | DamAUTO OLGA 498A<br>FXI R MOLLY 7103K |
|                                  | EXER MOLET / 105K                      |

Contributor: Boss Lake Cattle Co., Parkland County, AB

This female has a storied show ring career that spans more than 3 years. In the calf division, Boss Lake Ms Molly 814F was undefeated. In 2019, she racked up victories across western Canada, most notably a Top Five Supreme victory at Farmfair. The following year, she successfully transitioned into the pair division. A full sibling to Boss Lake Ms Molly 814F is Boss Lake Ms Molly 812F, who was selected the National Champion Female in 2019. Recently a full sister was named 4th Overall Female at the 2022 National Junior Show for the Sennett family. This female has accomplished a great deal and we feel she is just getting started.