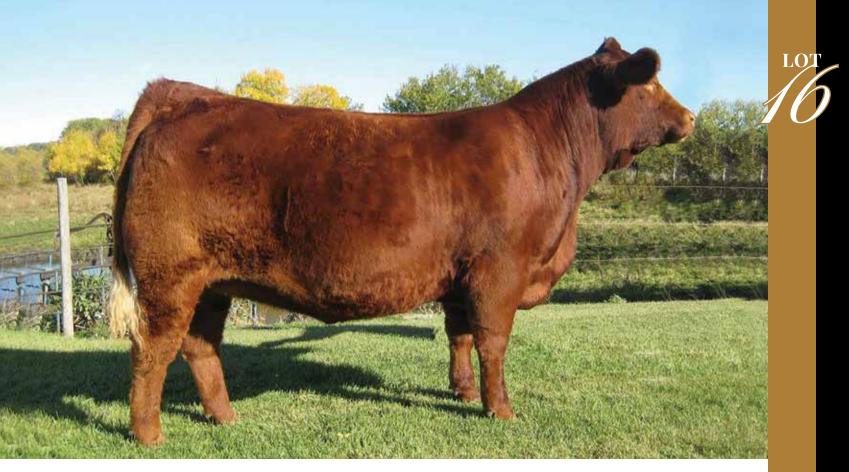

# **GREENWOOD PLD BIRCH**

CPF0218899 | PYN 702B | 1/10/2014 | Purebred (90) | Het Polled (T) | Red

| LVLS SECRET WEAPON 4408K                           | CARROUSELS NASDAQ                              |
|----------------------------------------------------|------------------------------------------------|
| Jire CJSL WINDFALL 9072W<br>CJ'S MS ARROWHEAD 456P | ( <i>Jam</i> HSF TINKERBELL<br>NP VIDALIA 164H |
|                                                    |                                                |

СМ

3

MK

30

79

**Riverstone Charmed 50C** | Granddaughter of HSF Tinkerbell

Contributor: Greenwood Cattle, Lloydminster, SK

ACT. BW: 90 | ADJ. WW: | ADJ. YW:

DC

.7 8 -.5

YG

CW

REA

25 1.08

MB

-.17

#### Al'd 3/26/22 to B-Bar/VLE Fugitive 8J ET. Safe.

What a special lot to lead the 2022 Solid Gold Limousin Sale! Greenwood Pld Birch combines a notable pedigree, proven resume and eye-catching phenotype. This donor is consigned by the prestigious Greenwood Limousin. Greenwood Pld Birch is sired by the popular AI sire CJSL Windfall 9072W, whose influence has been seen across North America in multiple progressive breeding programs. Her dam is the storied HSF Tinkerbell, the popular Carrousels Nasdaq daughter out of the well-known NP Vidalia 164H. Few donor females ever reach the elevated status of this female. On paper, Greenwood Pld Birch presents above-average growth and maternal traits. From the ground up this female is big-footed, stout in her bone work with added angularity to her skeletal design. She is genuine in her muscle shape and dimension with a practical build. Don't miss this female—we think she has a bright future. Selling full interest and full possession.