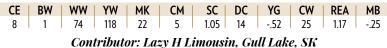

# LAZY H KEPT SECRET 19K

CPF4115769 | WEB 19K | 3/6/2022 | Purebred (93) | Double Polled | Red

RPY PAYNES CRACKER 17E **B-BAR FERRINI 39H** B BAR NICOLE 9E ACT. DW. 70 L ADL NW. 700 L ADL NW.

ACT. BW: 79 | ADJ. WW: 728 | ADJ. YW:

This elite heifer is the total package—notable pedigree, exceptional numerics with a standout phenotype. She's got color, style and frame, shows a huge amount of potential and will enhance anyones herd making her the next best Kept Secret. Her beautiful disposition, natural Limousin muscle and ability to instantly catch your eye makes her a pasture favorite. Study this female on paper and find an impressive birth to yearling spread, ranking in the top 25% for BW, top 10% for WW and top 5% YW. Her mother is an elite dam that has made multiple top notch females. Her sire brings a strong foot, quiet disposition, muscle and style to the equation. Parent Verified.

Retaining the right to 1 successful flush at seller's expense and buyer's convenience.